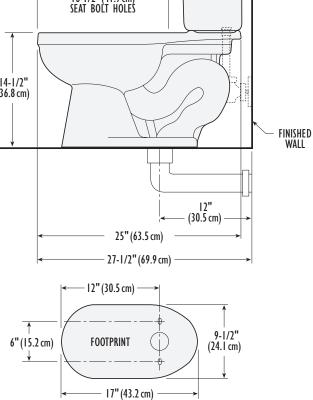

## VIENNA PLUS RF Model 3208-3412

#### DIMENSIONS

IMPORTANT: Dimensions of fixtures are nominal and may vary within the range of tolerance established by the standards ASME A112.19.2 / CSA B45.1 These measurements are subject to change or cancellation. No responsibility is assumed for use of superseded or voided pages.