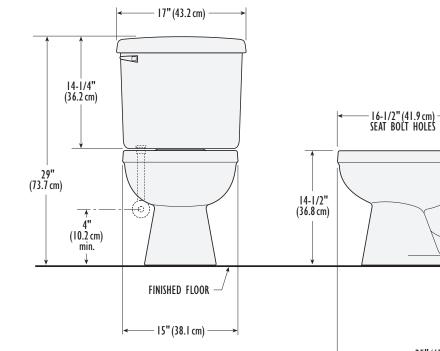

## VIENNA PLUS RF Model 3208-3412

#### DIMENSIONS

IMPORTANT: Dimensions of fixtures are nominal and may vary within the range of tolerance established by the standards ASME A112.19.2 / CSA B45.1 These measurements are subject to change or cancellation. No responsibility is assumed for use of superseded or voided pages.