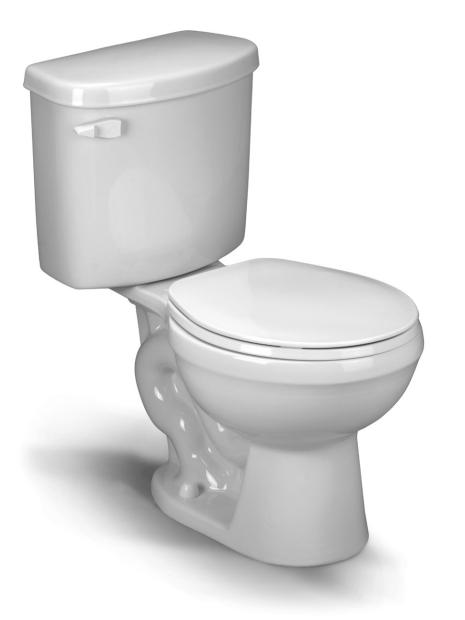

## VIENNA PLUS RF Model 3208-3412

#### **FEATURES**

2-1/8" Fully Glazed Trapway – Passes a 2" Ball

Powerful & Efficient 1.6 gpf/6.0 lpf

Flushes 600 grams of solids

8" x 7" Water Surface

5-Year Warranty on Vitreous China

3-Year Warranty on Component and/or Accessory Parts

V-Gloss<sup>™</sup> High-Gloss Vitreous China – Durable, Nonporous

Bowl Shape Compatible with Bemis® 70, 500 & 600 Toilet Seats